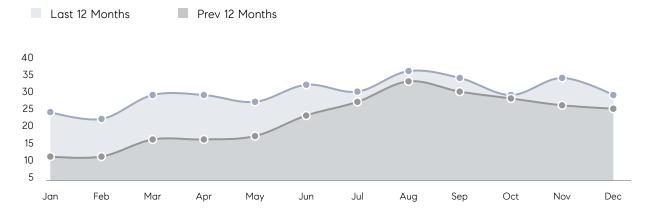

| % OF ASKING PRICE  | 101%      | 98%       |          |
|                | AVERAGE SOLD PRICE | \$609,167 | \$589,250 | 3%       |
|                | # OF CONTRACTS     | 7         | 5         | 40%      |
|                | NEW LISTINGS       | 3         | 3         | 0%       |
| Condo/Co-op/TH | AVERAGE DOM        | -         | 43        | -        |
|                | % OF ASKING PRICE  | -         | 97%       |          |
|                | AVERAGE SOLD PRICE | -         | \$241,000 | -        |
|                | # OF CONTRACTS     | 0         | 0         | 0%       |
|                | NEW LISTINGS       | 0         | 1         | 0%       |
|                |                    |           |           |          |

# Westwood

### DECEMBER 2022

### Monthly Inventory



### Contracts By Price Range



### Listings By Price Range



# COMPASS



Compass makes no representations or warranties, express or implied, with respect to future market conditions or prices of residential product at the time the subject property or any competitive property is complete and ready for occupancy or with respect to any report, study, finding, recommendation or other information provided by Compass herein. Moreover, no warranty, express or implied, is made or should be assumed regarding the accuracy, adequacy, completeness, legality, reliability, merchantability or fitness for a particular purpose of any information, in part or whole, contained herein. All material is presented with the understanding that Compass shall not be deemed to provide legal, accounting or other p