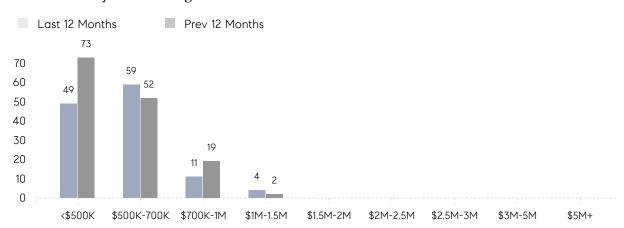

| 101%      | 98%       |          |
|                | AVERAGE SOLD PRICE | \$609,167 | \$589,250 | 3%       |
|                | # OF CONTRACTS     | 7         | 5         | 40%      |
|                | NEW LISTINGS       | 3         | 3         | 0%       |
| Condo/Co-op/TH | AVERAGE DOM        | -         | 43        | -        |
|                | % OF ASKING PRICE  | -         | 97%       |          |
|                | AVERAGE SOLD PRICE | -         | \$241,000 | -        |
|                | # OF CONTRACTS     | 0         | 0         | 0%       |
|                | NEW LISTINGS       | 0         | 1         | 0%       |
|                |                    |           |           |          |

# Westwood

### DECEMBER 2022

### Monthly Inventory



### Contracts By Price Range



### Listings By Price Range



# COMPASS



Compass makes no representations or warranties, express or implied, with respect to future market conditions or prices of residential product at the time the subject property or any competitive property is complete and ready for occupancy or with respect to any report, study, finding, recommendation or other information provided by Compass herein. Moreover, no warranty, express or implied, is made or should be assumed regarding the accuracy, adequacy, completeness, legality, reliability, merchantability or fitness for a particular purpose of any information, in part or whole, contained herein. All material is presented with the understanding that Compass shall not be deemed to provide legal, accounting or other professional services. This is no