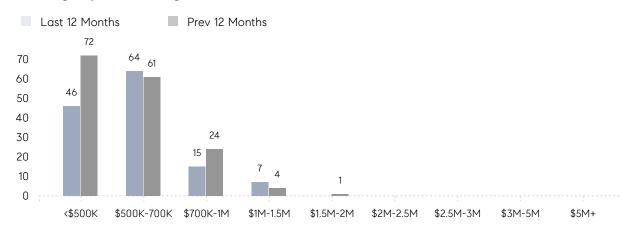

|
|                | AVERAGE SOLD PRICE | \$609,167 | \$589,250 | 3%       |
|                | # OF CONTRACTS     | 7         | 5         | 40%      |
|                | NEW LISTINGS       | 3         | 3         | 0%       |
| Condo/Co-op/TH | AVERAGE DOM        | -         | 43        | -        |
|                | % OF ASKING PRICE  | -         | 97%       |          |
|                | AVERAGE SOLD PRICE | -         | \$241,000 | -        |
|                | # OF CONTRACTS     | 0         | 0         | 0%       |
|                | NEW LISTINGS       | 0         | 1         | 0%       |
|                |                    |           |           |          |

# Westwood

### DECEMBER 2022

### Monthly Inventory



### Contracts By Price Range



### Listings By Price Range



# COMPASS



Compass makes no representations or warranties, express or implied, with respect to future market conditions or prices of residential product at the time the subject property or any competitive property is complete and ready for occupancy or with respect to any report, study, finding, recommendation or other information provided by Compass herein. Moreover, no warranty, express or implied, is made or should be assumed regarding the accuracy, adequacy, completeness, legality, reliability, merchantability or fitness for a particular purpose of any information, in part or whole, contained herein. All material is presented with the understanding that Compass shall not be deemed to provide legal, accounting or other professional services. This is not intended to solicit the purch